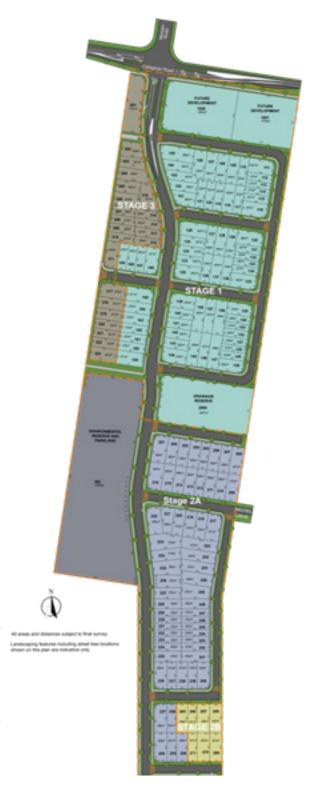

# LIVE YOUR LIFE in Harmony

Sit back, relax and watch your property investment grow in the picturesque semi-rural location of Narangba, located North-West of Brisbane City.

With all the lifestyle and convenience options you'll ever need and offering incredible value within the growth corridor of the Moreton Bay region, ARIA is a master-planned Trask Land boutique estate.