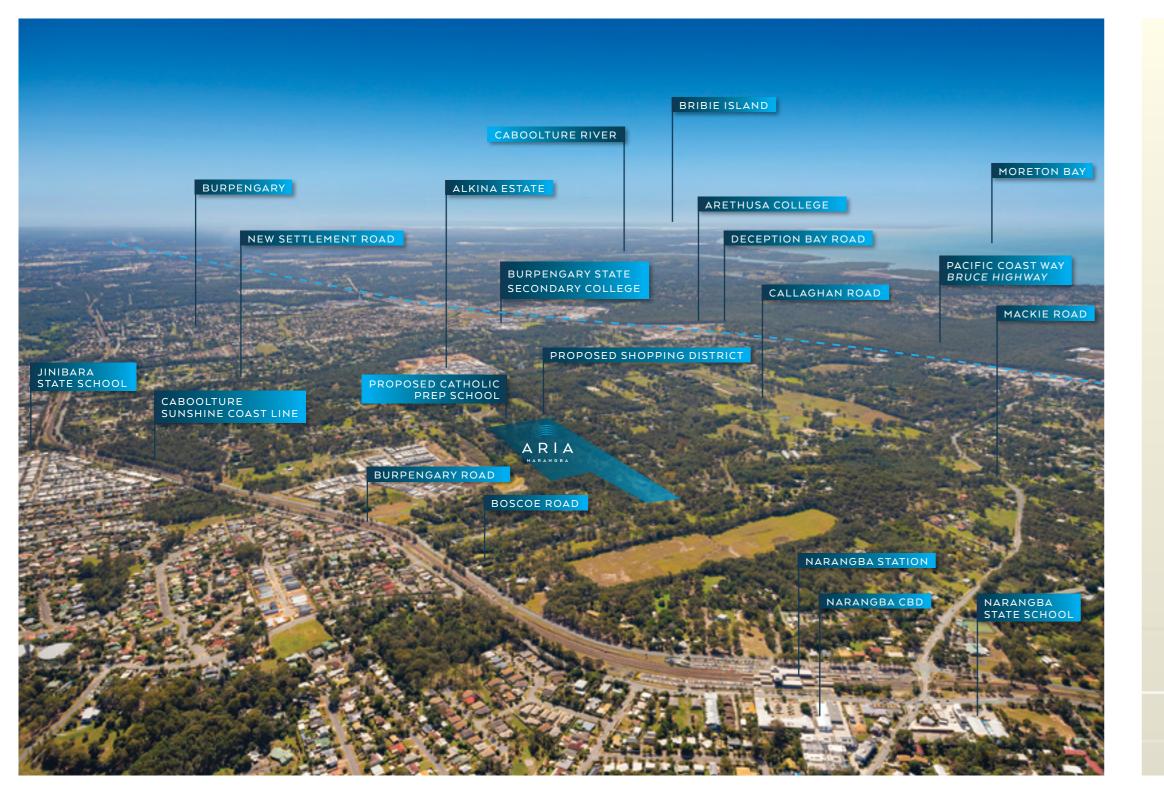

# CONVENIENCE

is Harmony

You will love the convenience of having Westfield's 200 plus specialty shops, IKEA and Costco all located within a short drive. And with Woolworths just down the road, your day-to-day needs are also easily met.

Travelling for either work or play is effortless, with both the nearby M1 motorway and the Narangba train station providing you with direct access to Brisbane, the Sunshine Coast and Gold Coast.

Enjoy weekends walking or playing with your children at the local parks and playgrounds. If the weather is a little overcast, you can head inside instead to one of the local gyms or indoor play centres.

# LEARN in Harmony

Proximity to learning is vital to your children's future and the value of your new home.

At Aria you will be spoiled with educational options, with over four schools, plus quality day-care options all within a seven minute drive.

Added to your choice will be a Catholic College Prep School to be built in Callaghan Road (adjacent to the Aria entrance) and scheduled to open in 2025.