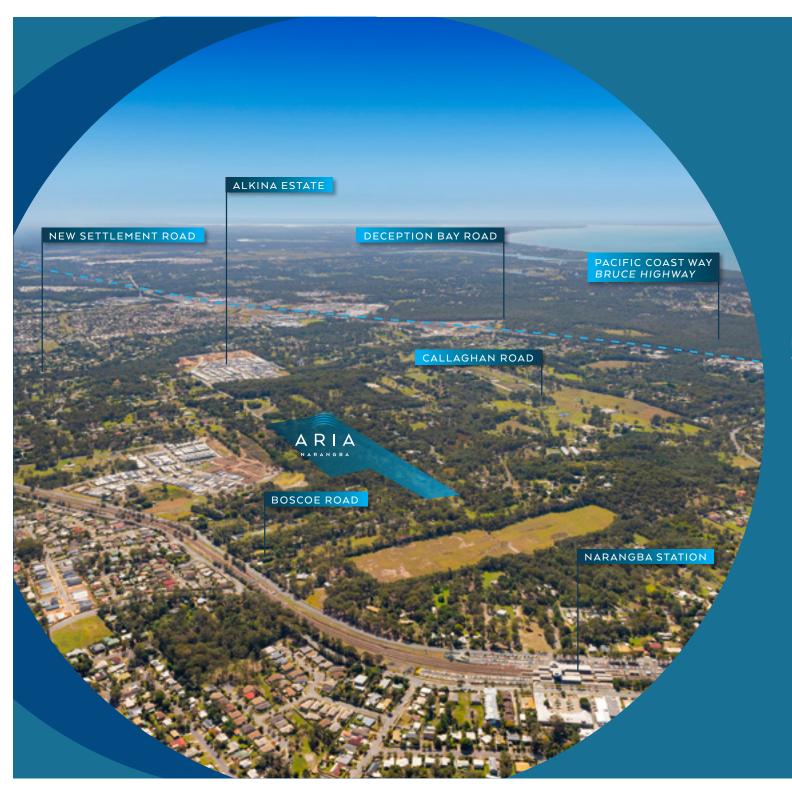

# CONVENIENCE

is Harmony

You will love the convenience of having Westfield's 200 plus specialty shops, IKEA and Costco all located within a short drive. And with Woolworths just down the road, your day-to-day needs are also easily met.

Travelling for either work or play is effortless, with both the nearby M1 motorway and the Narangba train station providing you with direct access to Brisbane, the Sunshine Coast and Gold Coast.

Enjoy weekends walking or playing with your children at the local parks and playgrounds. If the weather is a little overcast, you can head inside instead to one of the local gyms or indoor play centres.