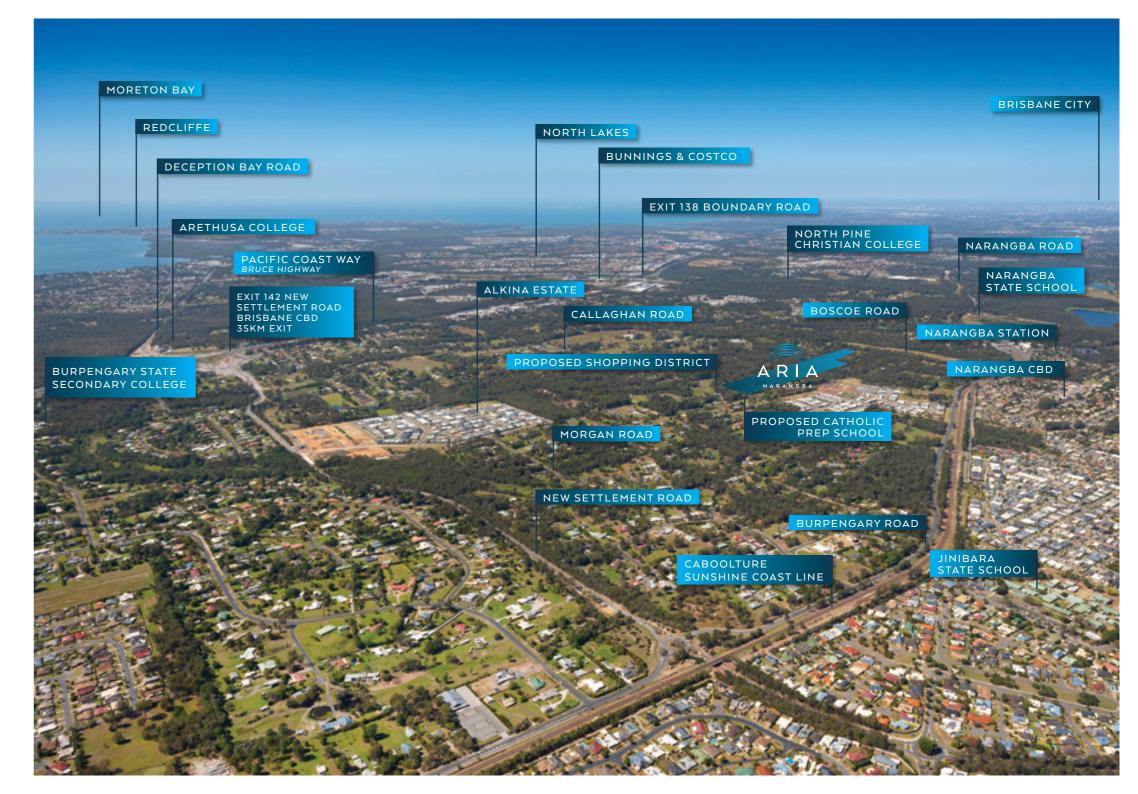

# CONVENIENCE

is Harmony

You will love the convenience of having Westfield's 200 plus specialty shops, IKEA and Costco all located within a short drive. And with Woolworths just down the road, your day-to-day needs are also easily met.

Travelling for either work or play is effortless, with both the nearby M1 motorway and the Narangba train station providing you with direct access to Brisbane, the Sunshine Coast and Gold Coast.

Enjoy weekends walking or playing with your children at the local parks and playgrounds. If the weather is a little overcast, you can head inside instead to one of the local gyms or indoor play centres.

# LEARN in Harmony

Proximity to learning is vital to your children's future and the value of your new home.

At Aria you will be spoiled with educational options, with over four schools, plus quality day-care options all within a seven minute drive.

Added to your choice will be a Catholic College Prep School to be built in Callaghan Road (adjacent to the Aria entrance) and scheduled to open in 2025.